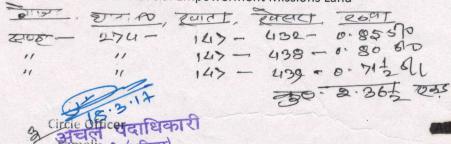

## **CERTIFICATE OF LAND**

File No: 360

Certified that land measuring 2.36 ½ (Two Acres Thirty six & half dismal)

| Plot no 432 (Part) in  | Khata No. (147) | 0.85 d   |
|------------------------|-----------------|----------|
| Plot No. 438 (Part) in | Khata No. (147) | 0.80 d   |
| Plot No. 439 (Part) in | Khata No. (147) | 0.71 1/2 |
|                        |                 | 2.36 1/2 |